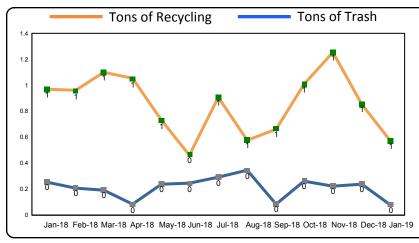

### **Monthly Collection Report**

January Diversion Rate: 87.4%

December Diversion Rate: 78.0%

A 12% Increase in Recycling

Your Diversion Rate is the percent of materials recycled and compo

#### **Diversion Rate Comparison**

Customer Ranking\*

When compared to other Commercial customers your rank this month is 654 out of 11,787. Last month's rank was 679.

When compared to other Eating/Drinking Establishments customers your rank this month is 102 out of 1,193. Last month's rank was 106.