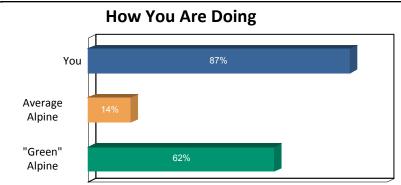

### **Monthly Collection Report**

January Diversion Rate: 87.4%

December Diversion Rate: 78.0%

A 12% Increase in Recycling

Your Diversion Rate is the percent of materials recycled and compo

Average Alpine Customer: The average diversion rate

for all Alpine Customers

"Green" Alpine Customer: The average diversion rate

of the top 10% of Alpine customers

\*Your <u>Customer Rank</u> compares your diversion rate to other Alpine customers with similar business types